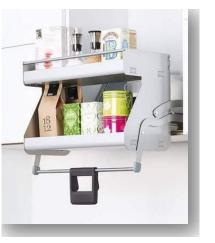

#### Short items

Store short items like cans, jars, tea, and other items simply with Solutions that make everything easy to see.

#### Solutions:

- Single-Height Glide-Out Shelves
- Single-Height Glide-Out Shelves with Slopes or Dividers

#### **Medium items**

Organize everything from cereal boxes to medium-sized bottles in your pantry with easy-to-reach Solutions.

- Single-Height Glide-Out Shelves
- Double-Height Glide-Out Shelves with Dividers