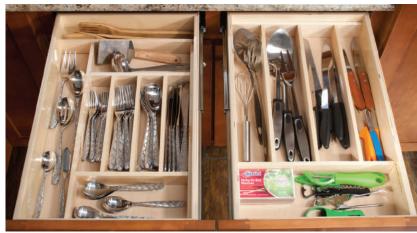

#### Odds & ends

Keep loose items like silverware, bottle openers, cooking utensils, and more in order with Solutions that make organization simple.

- Cutlery/Utility Insert
- Drawer-in-a-Drawer
- Drawer Box Replacement