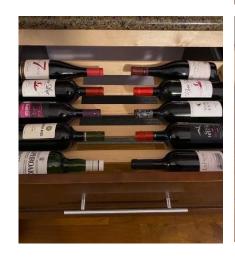

#### Liquor & wine

Create your own bar with secure, organized Solutions for your liquor and wine.

#### Solutions:

• Glide-Out Shelves