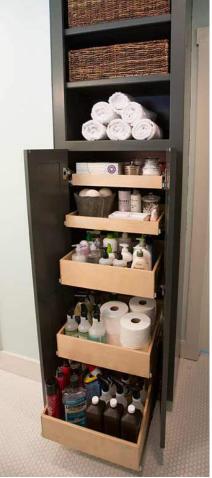

### Making a sandwich should be

**easy.** But if you can't see the peanut butter, reach the jelly, or grab the bread without knocking things over, it's just not. Luckily with ShelfGenie, the things that are meant to be simple actually are.

#### Short items

Store short items like cans, jars, tea, and other items simply with Solutions that make everything easy to see.

#### Solutions:

- Single-Height Glide-Out Shelves
- Single-Height Glide-Out Shelves with Slopes or Dividers

#### **Medium items**

Organize everything from cereal boxes to medium-sized bottles in your pantry with easy-to-reach Solutions.

- Single-Height Glide-Out Shelves
- Double-Height Glide-Out Shelves with Dividers

#### Tall items

Keep tall or heavy items from tipping over in your pantry with Solutions that organize and secure your pantry items.

#### Solutions:

- Double-Height Glide-Out Shelves
- Triple-Height Glide-Out Shelves with Dividers
- Sloped Glide-Out Shelves

#### Types of pantries

Our Solutions help you make the most of every space in your pantry, no matter which type you have. Here are a few examples of pantries we can transform:

- Walk-in pantry
- Closet pantry
- Cabinet pantry