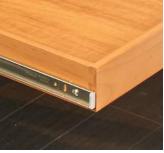

Take your custom shelving to the next level by upgrading with features like dividers, soft close rails, sloped sides, and scoop fronts!

manufacturing

|          | Warranty                              | Drawer Material                                             | Joinery                      | <b>Bottom Material</b>                   | Rail                                                       |
|----------|---------------------------------------|-------------------------------------------------------------|------------------------------|------------------------------------------|------------------------------------------------------------|
| Basic    | 3-year on Parts<br>and Installation   | Baltic Birch<br>Possible Blemishes                          | Dovetail Unfinished          | Plywood Finish                           | Side Mount Ball Bearing<br>Economy Full Extension<br>Rails |
| Classic  | Lifetime on Parts<br>and Installation | Select Grade<br>Baltic Birch<br>Minimal Blemishes           | Premium<br>Dovetail Finished | Melamine Moisture<br>& Scratch Resistant | Side Mount Ball Bearing<br>Premium Full Extension<br>Rails |
| Designer | Lifetime on Parts<br>and Installation | Hardwood<br>Maple<br>Beech<br>Walnut<br>Painted White Maple | Premium<br>Dovetail Finished | Melamine Moisture<br>& Scratch Resistant | Undermount Soft Close<br>Premium Full Extension<br>Rails   |