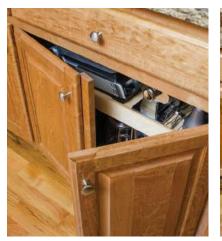

#### Trash

Keep trash and recycling bins out of sight and safe from your pets with helpful Solutions.

#### Solutions:

- Triple-Height Glide-Out Shelf with Trash & Recycling Kit
- Double-Height Glide-Out Shelf with Front Riser
- Reverse Slope Storage