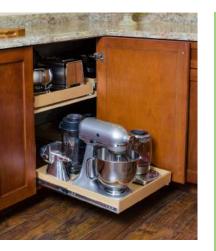

#### Cookware

Store everything from pots and pans to countertop appliances with easy-to-access Solutions.

#### Solutions:

- Single-Height Glide-Out Shelves
- Double-Height Glide-Out Shelves with Dividers