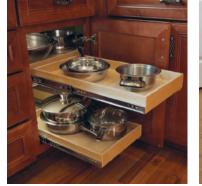

#### Cookware

Store everything from pots and pans to countertop appliances with easy-to-access Solutions.

#### Solutions:

- Single-Height Glide-Out Shelves
- Double-Height Glide-Out Shelves with Dividers