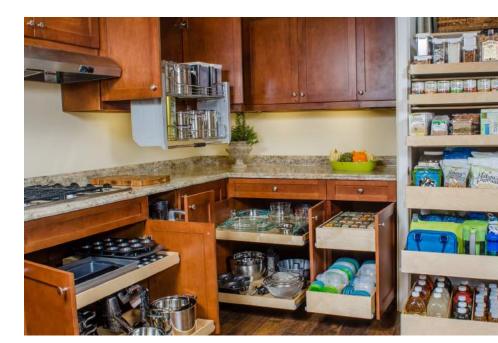

#### Cookware

Store everything from pots and pans to countertop appliances with easy-to-access Solutions.

#### Solutions:

- Single-Height Glide-Out Shelves
- Double-Height Glide-Out Shelves with Dividers