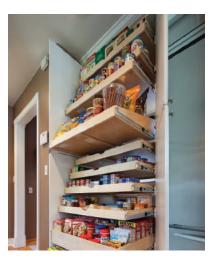

#### Tall items

Keep tall or heavy items from tipping over in your pantry with Solutions that organize and secure your pantry items.

#### Solutions:

- Double-Height Glide-Out Shelves
- Triple-Height Glide-Out Shelves with Dividers
- Sloped Glide-Out Shelves

#### Types of pantries

Our Solutions help you make the most of every space in your pantry, no matter which type you have. Here are a few examples of pantries we can transform:

- Walk-in pantry
- Closet pantry
- Cabinet pantry