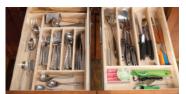

#### Odds & ends

Keep loose items like silverware, bottle openers, cooking utensils, and more in order with Solutions that make organization simple.

- Cutlery/Utility Insert
- Drawer-in-a-Drawer
- Drawer Box Replacement