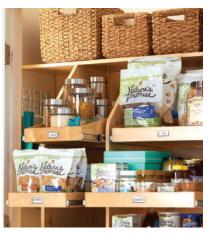

#### Types of pantries

Our Solutions help you make the most of every space in your pantry, no matter which type you have. Here are a few examples of pantries we can transform:

- Walk-in pantry
- Closet pantry
- Cabinet pantry