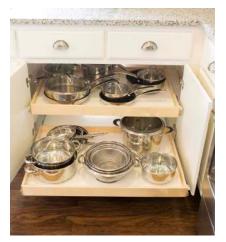

#### Cookware

Store everything from pots and pans to countertop appliances with easy-to-access Solutions.

#### Solutions:

- Single-Height Glide-Out Shelves
- Double-Height Glide-Out Shelves with Dividers