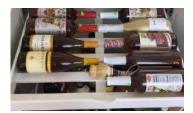

#### Liquor & wine

Create your own bar with secure, organized Solutions for your liquor and wine.

#### Solutions:

• Glide-Out Shelves