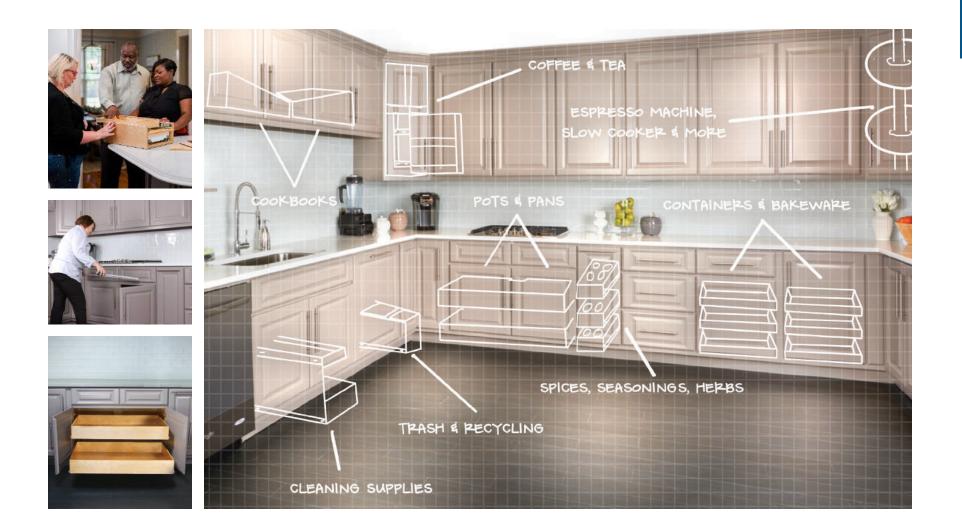

# MORE LOVE

(and counter space).

Reach difficult spaces easily with Solutions that organize every item in your home and stretch your storage areas for up to twice the capacity.

happy. It should be a place for new recipes, spur-ofthe-moment cupcakes, and unforgettable dinner parties. No matter how you feel about your kitchen, we can make it a place you love.

#### Cookware

Store everything from pots and pans to countertop appliances with easy-to-access Solutions.

# Bakeware & storage containers

Keep your mixing bowls, baking dishes, and storage containers organized and safe from tipping over.

- Single-Height Glide-Out Shelves
- Double-Height Glide-Out Shelves with Dividers

#### Flat items

Organize your cutting boards, cookie sheets, cooling racks, trays, and other flat items with Solutions that maximize your space.

#### Under the sink

Make use of space around your pipes and disposal with Solutions that maximize your storage capacity.

- Side Riser
- Front Riser
- Independent Riser

#### Trash

Keep trash and recycling bins out of sight and safe from your pets with helpful Solutions.

#### Spices

Reach all your spices easily by storing them in an organized Solution just for spices.

- Custom Spice Rack
- Door Rack
- Spice Drawer Insert

#### Above the Fridge

Keep your cookbooks and magazines organized and out of the way in your kitchen.

#### Above-your-head storage

Reach high spaces easily with Solutions that can be pulled down or accessed from the side.

#### Odds & ends

Keep loose items like silverware, bottle openers, cooking utensils, and more in order with Solutions that make organization simple.

- Cutlery/Utility Insert
- Drawer-in-a-Drawer
- Drawer Box Replacement

#### Blind corner cabinets

Make the most of these deep, awkward cabinets with Solutions that make everything easy to see and reach.

#### **Corner cabinets**

Maximize the space in your corner cabinets and reach all your cookware and kitchen items simply.

- Glide-Around
- Lazy Susan

With custom-designed Solutions, you can reach everything from your cake mixes to your cereal.