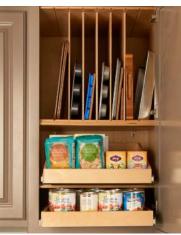

#### Short items

Store short items like cans, jars, tea, and other items simply with Solutions that make everything easy to see.

#### Solutions:

- Single-Height Glide-Out Shelves
- Single-Height Glide-Out Shelves with Slopes or Dividers

#### **Medium items**

Organize everything from cereal boxes to medium-sized bottles in your pantry with easy-to-reach Solutions.

- Single-Height Glide-Out Shelves
- Double-Height Glide-Out Shelves with Dividers