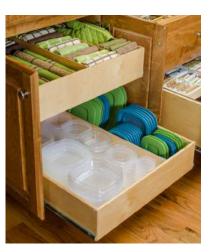

# Bakeware & storage containers

Keep your mixing bowls, baking dishes, and storage containers organized and safe from tipping over.

- Single-Height Glide-Out Shelves
- Double-Height Glide-Out Shelves with Dividers