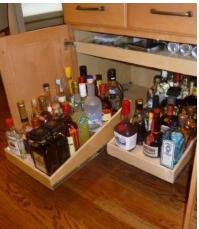

#### Liquor & wine

Create your own bar with secure, organized Solutions for your liquor and wine.

#### Solutions:

• Glide-Out Shelves