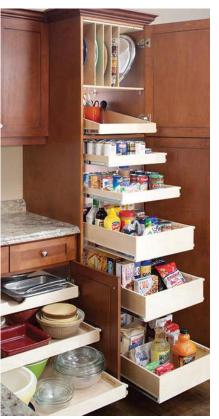

#### Types of pantries

Our Solutions help you make the most of every space in your pantry, no matter which type you have. Here are a few examples of pantries we can transform:

- Walk-in pantry
- Closet pantry
- Cabinet pantry