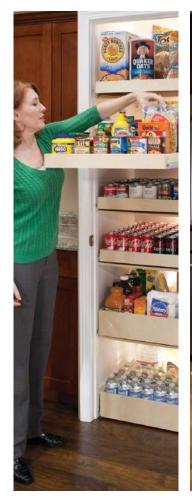

#### Types of pantries

Our Solutions help you make the most of every space in your pantry, no matter which type you have. Here are a few examples of pantries we can transform:

- Walk-in pantry
- Closet pantry
- Cabinet pantry