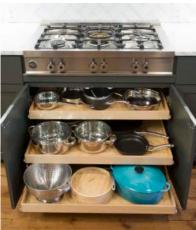

#### Cookware

Store everything from pots and pans to countertop appliances with easy-to-access Solutions.

#### Solutions:

- Single-Height Glide-Out Shelves
- Double-Height Glide-Out Shelves with Dividers