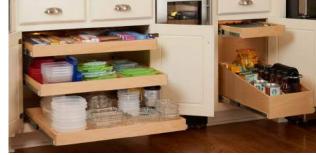

#### **Medium items**

Organize everything from cereal boxes to medium-sized bottles in your pantry with easy-to-reach Solutions.

- Single-Height Glide-Out Shelves
- Double-Height Glide-Out Shelves with Dividers

#### Tall items

Keep tall or heavy items from tipping over in your pantry with Solutions that organize and secure your pantry items.

#### Solutions:

- Double-Height Glide-Out Shelves
- Triple-Height Glide-Out Shelves with Dividers
- Sloped Glide-Out Shelves