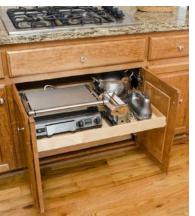

#### Cookware

Store everything from pots and pans to countertop appliances with easy-to-access Solutions.

#### Solutions:

- Single-Height Glide-Out Shelves
- Double-Height Glide-Out Shelves with Dividers