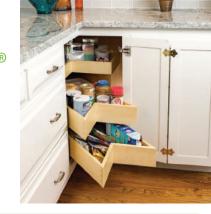

#### **Corner cabinets**

Maximize the space in your corner cabinets and reach all your cookware and kitchen items simply.

- Glide-Around
- Lazy Susan

With custom-designed Solutions, you can reach everything from your cake mixes to your cereal.