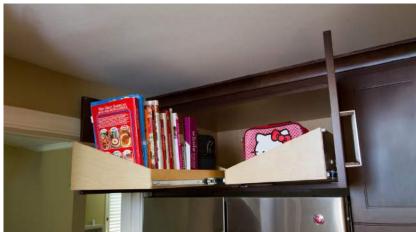

#### Above the Fridge

Keep your cookbooks and magazines organized and out of the way in your kitchen.

#### Solutions:

• Slope Cookbook Solution