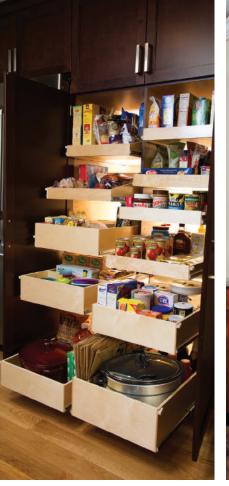

### Making a sandwich should be

**easy.** But if you can't see the peanut butter, reach the jelly, or grab the bread without knocking things over, it's just not. Luckily with ShelfGenie, the things that are meant to be simple actually are.

#### Short items

Store short items like cans, jars, tea, and other items simply with Solutions that make everything easy to see.

#### Solutions:

- Single-Height Glide-Out Shelves
- Single-Height Glide-Out Shelves with Slopes or Dividers

#### **Medium items**

Organize everything from cereal boxes to medium-sized bottles in your pantry with easy-to-reach Solutions.

- Single-Height Glide-Out Shelves
- Double-Height Glide-Out Shelves with Dividers

#### Tall items

Keep tall or heavy items from tipping over in your pantry with Solutions that organize and secure your pantry items.

#### Solutions:

- Double-Height Glide-Out Shelves
- Triple-Height Glide-Out Shelves with Dividers
- Sloped Glide-Out Shelves

#### Types of pantries

Our Solutions help you make the most of every space in your pantry, no matter which type you have. Here are a few examples of pantries we can transform:

- Walk-in pantry
- Closet pantry
- Cabinet pantry