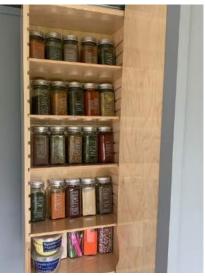

#### Spices

Reach all your spices easily by storing them in an organized Solution just for spices.

- Custom Spice Rack
- Door Rack
- Spice Drawer Insert