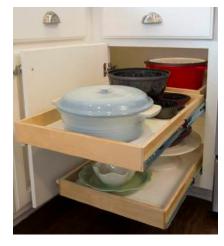

#### Cookware

Store everything from pots and pans to countertop appliances with easy-to-access Solutions.

#### Solutions:

- Single-Height Glide-Out Shelves
- Double-Height Glide-Out Shelves with Dividers