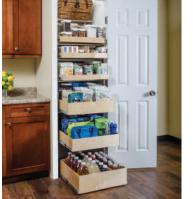

### Making a sandwich should be

**easy.** But if you can't see the peanut butter, reach the jelly, or grab the bread without knocking things over, it's just not. Luckily with ShelfGenie, the things that are meant to be simple actually are.

#### Short items

Store short items like cans, jars, tea, and other items simply with Solutions that make everything easy to see.

#### Solutions:

- Single-Height Glide-Out Shelves
- Single-Height Glide-Out Shelves with Slopes or Dividers

#### **Medium items**

Organize everything from cereal boxes to medium-sized bottles in your pantry with easy-to-reach Solutions.

- Single-Height Glide-Out Shelves
- Double-Height Glide-Out Shelves with Dividers

#### Tall items

Keep tall or heavy items from tipping over in your pantry with Solutions that organize and secure your pantry items.

#### Solutions:

- Double-Height Glide-Out Shelves
- Triple-Height Glide-Out Shelves with Dividers
- Sloped Glide-Out Shelves