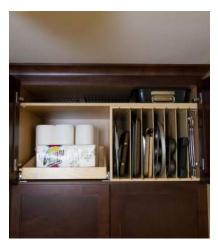

#### Above the Fridge

Keep your cookbooks and magazines organized and out of the way in your kitchen.

#### Odds & ends

Keep loose items like silverware, bottle openers, cooking utensils, and more in order with Solutions that make organization simple.

- Cutlery/Utility Insert
- Drawer-in-a-Drawer
- Drawer Box Replacement