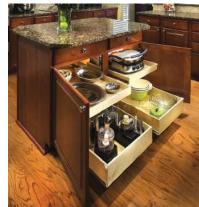

#### Cookware

Store everything from pots and pans to countertop appliances with easy-to-access Solutions.

#### Solutions:

- Single-Height Glide-Out Shelves
- Double-Height Glide-Out Shelves with Dividers

#### **Corner cabinets**

Maximize the space in your corner cabinets and reach all your cookware and kitchen items simply.

- Glide-Around
- Lazy Susan

With custom-designed Solutions, you can reach everything from your cake mixes to your cereal.