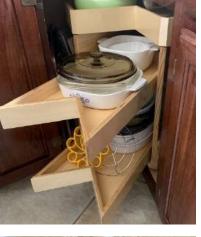

#### **Corner cabinets**

Maximize the space in your corner cabinets and reach all your cookware and kitchen items simply.

- Glide-Around
- Lazy Susan

With custom-designed Solutions, you can reach everything from your cake mixes to your cereal.