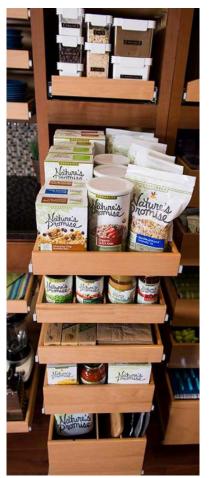

#### Short items

Store short items like cans, jars, tea, and other items simply with Solutions that make everything easy to see.

#### Solutions:

- Single-Height Glide-Out Shelves
- Single-Height Glide-Out Shelves with Slopes or Dividers

#### **Medium items**

Organize everything from cereal boxes to medium-sized bottles in your pantry with easy-to-reach Solutions.

- Single-Height Glide-Out Shelves
- Double-Height Glide-Out Shelves with Dividers

#### Tall items

Keep tall or heavy items from tipping over in your pantry with Solutions that organize and secure your pantry items.

#### Solutions:

- Double-Height Glide-Out Shelves
- Triple-Height Glide-Out Shelves with Dividers
- Sloped Glide-Out Shelves