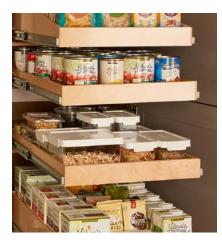

### Making a sandwich should be

**easy.** But if you can't see the peanut butter, reach the jelly, or grab the bread without knocking things over, it's just not. Luckily with ShelfGenie, the things that are meant to be simple actually are.

#### Short items

Store short items like cans, jars, tea, and other items simply with Solutions that make everything easy to see.

#### Solutions:

- Single-Height Glide-Out Shelves
- Single-Height Glide-Out Shelves with Slopes or Dividers

#### **Medium items**

Organize everything from cereal boxes to medium-sized bottles in your pantry with easy-to-reach Solutions.

- Single-Height Glide-Out Shelves
- Double-Height Glide-Out Shelves with Dividers

#### Tall items

Keep tall or heavy items from tipping over in your pantry with Solutions that organize and secure your pantry items.

#### Solutions:

- Double-Height Glide-Out Shelves
- Triple-Height Glide-Out Shelves with Dividers
- Sloped Glide-Out Shelves

#### Types of pantries

Our Solutions help you make the most of every space in your pantry, no matter which type you have. Here are a few examples of pantries we can transform:

- Walk-in pantry
- Closet pantry
- Cabinet pantry