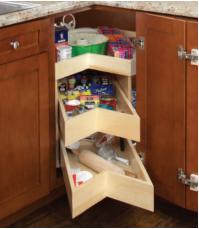

#### **Corner cabinets**

Maximize the space in your corner cabinets and reach all your cookware and kitchen items simply.

- Glide-Around
- Lazy Susan

With custom-designed Solutions, you can reach everything from your cake mixes to your cereal.