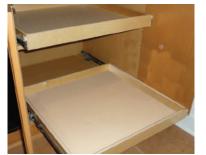

#### Solutions:

- Single-Height Glide-Out Shelves
- Double-Height Glide-Out Shelves with Dividers

#### **Medium items**

Organize everything from cereal boxes to medium-sized bottles in your pantry with easy-to-reach Solutions.

- Single-Height Glide-Out Shelves
- Double-Height Glide-Out Shelves with Dividers