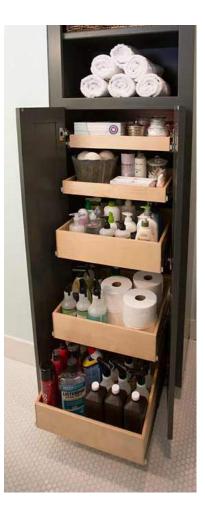

#### Short items

Store short items like cans, jars, tea, and other items simply with Solutions that make everything easy to see.

#### Solutions:

- Single-Height Glide-Out Shelves
- Single-Height Glide-Out Shelves with Slopes or Dividers

#### **Medium items**

Organize everything from cereal boxes to medium-sized bottles in your pantry with easy-to-reach Solutions.

- Single-Height Glide-Out Shelves
- Double-Height Glide-Out Shelves with Dividers

#### Tall items

Keep tall or heavy items from tipping over in your pantry with Solutions that organize and secure your pantry items.

#### Solutions:

- Double-Height Glide-Out Shelves
- Triple-Height Glide-Out Shelves with Dividers
- Sloped Glide-Out Shelves