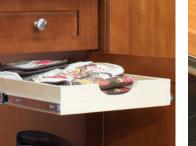

#### Odds & ends

Keep loose items like silverware, bottle openers, cooking utensils, and more in order with Solutions that make organization simple.

- Cutlery/Utility Insert
- Drawer-in-a-Drawer
- Drawer Box Replacement