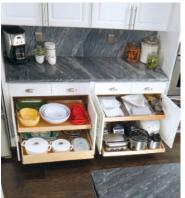

#### Cookware

Store everything from pots and pans to countertop appliances with easy-to-access Solutions.

#### Solutions:

- Single-Height Glide-Out Shelves
- Double-Height Glide-Out Shelves with Dividers

# Bakeware & storage containers

Keep your mixing bowls, baking dishes, and storage containers organized and safe from tipping over.

- Single-Height Glide-Out Shelves
- Double-Height Glide-Out Shelves with Dividers

#### Flat items

Organize your cutting boards, cookie sheets, cooling racks, trays, and other flat items with Solutions that maximize your space.

#### Solutions:

- Tray Bin with Dividers
- Divider Shelf