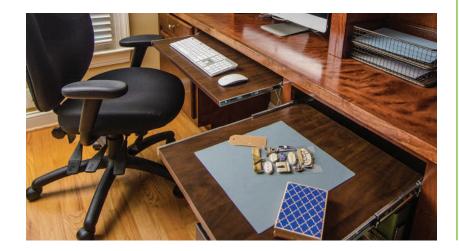

#### **Work-Stations**

Create an organized, easy-to-reach space for your keyboard, mouse, and other computer supplies.

#### Solutions:

- Custom Keyboard Glide-Out Shelf
- Custom Glide-Out Workspace