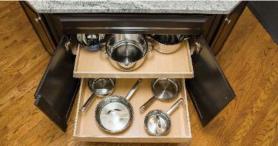

#### Cookware

Store everything from pots and pans to countertop appliances with easy-to-access Solutions.

#### Solutions:

- Single-Height Glide-Out Shelves
- Double-Height Glide-Out Shelves with Dividers