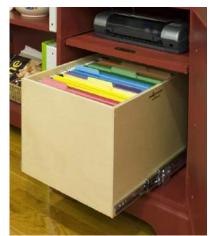

#### Office & craft supplies

Store everything from paints to paper files easily with Solutions for your home office or craft room.

- Divider Shelf
- Custom File Drawer (letter or legal)