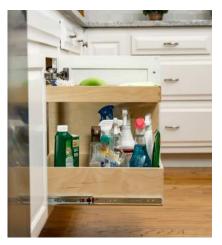

#### Under the sink

Make use of space around your pipes and disposal with Solutions that maximize your storage capacity.

- Side Riser
- Front Riser
- Independent Riser

#### Under the sink

Get the storage space under your sink organized with Solutions that work around your pipes.

- Side Riser
- Front Riser
- Independent Riser
- Glide-Out Customization around pipes