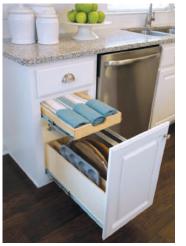

#### Cookware

Store everything from pots and pans to countertop appliances with easy-to-access Solutions.

#### Solutions:

- Single-Height Glide-Out Shelves
- Double-Height Glide-Out Shelves with Dividers