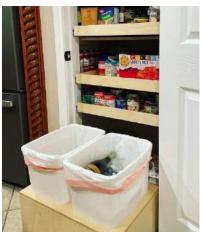

#### Trash

Keep trash and recycling bins out of sight and safe from your pets with helpful Solutions.

#### Solutions:

- Triple-Height Glide-Out Shelf with Trash & Recycling Kit
- Double-Height Glide-Out Shelf with Front Riser
- Reverse Slope Storage