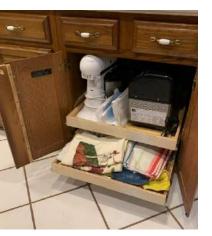

#### Under the sink

Make use of space around your pipes and disposal with Solutions that maximize your storage capacity.

- Side Riser
- Front Riser
- Independent Riser