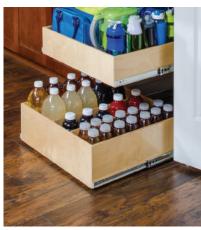

#### Short items

Store short items like cans, jars, tea, and other items simply with Solutions that make everything easy to see.

#### Solutions:

- Single-Height Glide-Out Shelves
- Single-Height Glide-Out Shelves with Slopes or Dividers

#### **Medium items**

Organize everything from cereal boxes to medium-sized bottles in your pantry with easy-to-reach Solutions.

- Single-Height Glide-Out Shelves
- Double-Height Glide-Out Shelves with Dividers