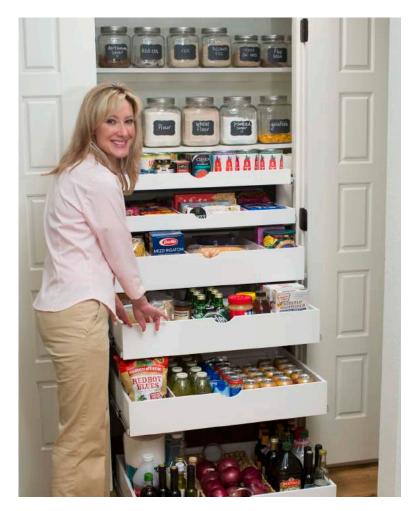

#### **Medium items**

Organize everything from cereal boxes to medium-sized bottles in your pantry with easy-to-reach Solutions.

- Single-Height Glide-Out Shelves
- Double-Height Glide-Out Shelves with Dividers

#### Tall items

Keep tall or heavy items from tipping over in your pantry with Solutions that organize and secure your pantry items.

#### Solutions:

- Double-Height Glide-Out Shelves
- Triple-Height Glide-Out Shelves with Dividers
- Sloped Glide-Out Shelves

#### Types of pantries

Our Solutions help you make the most of every space in your pantry, no matter which type you have. Here are a few examples of pantries we can transform:

- Walk-in pantry
- Closet pantry
- Cabinet pantry