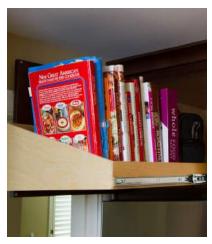

#### Above the Fridge

Keep your cookbooks and magazines organized and out of the way in your kitchen.

#### Solutions:

• Slope Cookbook Solution