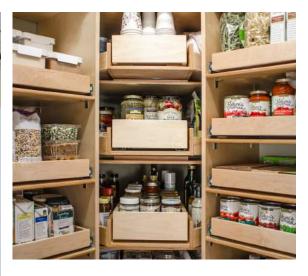

### Making a sandwich should be

**easy.** But if you can't see the peanut butter, reach the jelly, or grab the bread without knocking things over, it's just not. Luckily with ShelfGenie, the things that are meant to be simple actually are.

#### Short items

Store short items like cans, jars, tea, and other items simply with Solutions that make everything easy to see.

#### Solutions:

- Single-Height Glide-Out Shelves
- Single-Height Glide-Out Shelves with Slopes or Dividers

#### **Medium items**

Organize everything from cereal boxes to medium-sized bottles in your pantry with easy-to-reach Solutions.

- Single-Height Glide-Out Shelves
- Double-Height Glide-Out Shelves with Dividers

#### Tall items

Keep tall or heavy items from tipping over in your pantry with Solutions that organize and secure your pantry items.

#### Solutions:

- Double-Height Glide-Out Shelves
- Triple-Height Glide-Out Shelves with Dividers
- Sloped Glide-Out Shelves

#### Types of pantries

Our Solutions help you make the most of every space in your pantry, no matter which type you have. Here are a few examples of pantries we can transform:

- Walk-in pantry
- Closet pantry
- Cabinet pantry