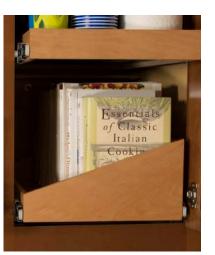

#### Above the Fridge

Keep your cookbooks and magazines organized and out of the way in your kitchen.

#### Solutions:

• Slope Cookbook Solution