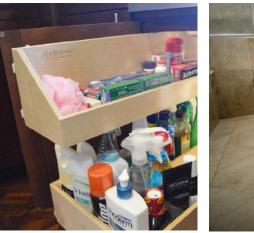

#### Under the sink

Get the storage space under your sink organized with Solutions that work around your pipes.

- Side Riser
- Front Riser
- Independent Riser
- Glide-Out Customization around pipes