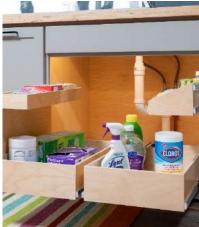

#### Under the sink

Make use of space around your pipes and disposal with Solutions that maximize your storage capacity.

- Side Riser
- Front Riser
- Independent Riser

#### Under the sink

Get the storage space under your sink organized with Solutions that work around your pipes.

- Side Riser
- Front Riser
- Independent Riser
- Glide-Out Customization around pipes