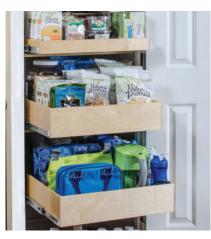

#### Short items

Store short items like cans, jars, tea, and other items simply with Solutions that make everything easy to see.

#### Solutions:

- Single-Height Glide-Out Shelves
- Single-Height Glide-Out Shelves with Slopes or Dividers

#### **Medium items**

Organize everything from cereal boxes to medium-sized bottles in your pantry with easy-to-reach Solutions.

- Single-Height Glide-Out Shelves
- Double-Height Glide-Out Shelves with Dividers

#### Tall items

Keep tall or heavy items from tipping over in your pantry with Solutions that organize and secure your pantry items.

#### Solutions:

- Double-Height Glide-Out Shelves
- Triple-Height Glide-Out Shelves with Dividers
- Sloped Glide-Out Shelves