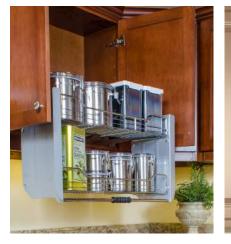

#### Cookware

Store everything from pots and pans to countertop appliances with easy-to-access Solutions.

#### Solutions:

- Single-Height Glide-Out Shelves
- Double-Height Glide-Out Shelves with Dividers