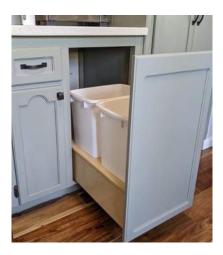

#### Trash

Keep trash and recycling bins out of sight and safe from your pets with helpful Solutions.

#### Solutions:

- Triple-Height Glide-Out Shelf with Trash & Recycling Kit
- Double-Height Glide-Out Shelf with Front Riser
- Reverse Slope Storage