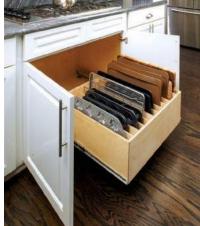

#### Flat items

Organize your cutting boards, cookie sheets, cooling racks, trays, and other flat items with Solutions that maximize your space.

#### Solutions:

- Tray Bin with Dividers
- Divider Shelf