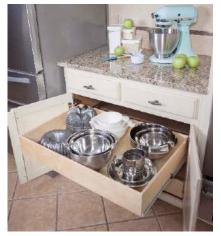

# Bakeware & storage containers

Keep your mixing bowls, baking dishes, and storage containers organized and safe from tipping over.

- Single-Height Glide-Out Shelves
- Double-Height Glide-Out Shelves with Dividers