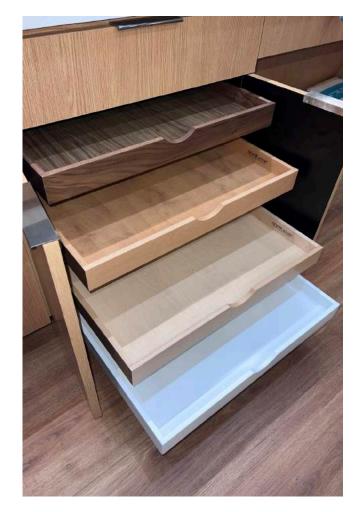

### Three great choices for fantastic organization.

**BASIC:** Bring organization to your life with our Basic model.

**CLASSIC:** Bring organization to your home with the original premium model.

**DESIGNER:** Bring organization and luxury to your home with our furniture solid wood model.

Take your custom shelving to the next level by upgrading with features like dividers, soft close rails, sloped sides, and scoop fronts!

manufacturing

|          | Warranty                              | Drawer Material                                             | Joinery                      | <b>Bottom Material</b>                   | Rail                                                       |
|----------|---------------------------------------|-------------------------------------------------------------|------------------------------|------------------------------------------|------------------------------------------------------------|
| Basic    | 3-year on Parts<br>and Installation   | Baltic Birch<br>Possible Blemishes                          | Dovetail Unfinished          | Plywood Finish                           | Side Mount Ball Bearing<br>Economy Full Extension<br>Rails |
| Classic  | Lifetime on Parts<br>and Installation | Select Grade<br>Baltic Birch<br>Minimal Blemishes           | Premium<br>Dovetail Finished | Melamine Moisture<br>& Scratch Resistant | Side Mount Ball Bearing<br>Premium Full Extension<br>Rails |
| Designer | Lifetime on Parts<br>and Installation | Hardwood<br>Maple<br>Beech<br>Walnut<br>Painted White Maple | Premium<br>Dovetail Finished | Melamine Moisture<br>& Scratch Resistant | Undermount Soft Close<br>Premium Full Extension<br>Rails   |