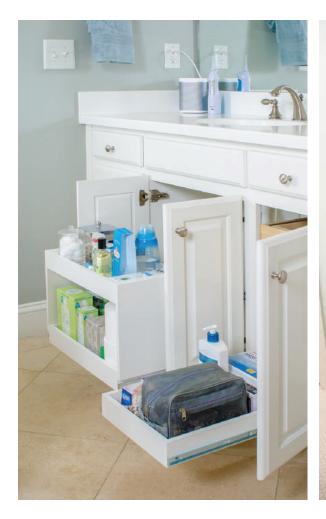

When your bathroom is more organized, you have more space to store your toiletries, cleaning products, and other items. We make reaching these items simple too.

Just because your bathroom has a garden tub doesn't mean it's helping you refresh. With clutter around, it's hard to unwind-let alone find the soap. At ShelfGenie, we know organization makes "me time" better. So relax.

#### Under the sink

Get the storage space under your sink organized with Solutions that work around your pipes.

- Side Riser
- Front Riser
- Independent Riser
- Glide-Out Customization around pipes

#### Odds & ends

Store everything from towels to sponges with Solutions that create organized spaces for loose items.

#### Solutions:

- Tip-Out Tray
- Towel Bar
- Trash Kit

#### Tall cabinets

Maximize the space in narrow, tall cabinets with Solutions that get you more organized than ever.

- Tall Bathroom Cabinet with Glide-Out Shelves
- Single-Height Glide-Out Shelves
- Double-Height Glide-Out Shelves