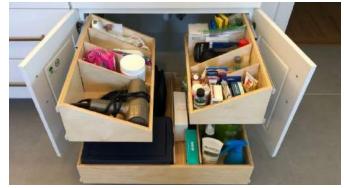

With more organization in creative spaces like your home office, workshop, and game room, you can stop getting distracted and start focusing on the good stuff.

### "Work hard, play hard," they

**Say.** But why not make things easier? With our Solutions for home offices, craft rooms, entertainment centers, and bars, getting organized is simple—so you can work and play *smart*.

#### **Work-Stations**

Create an organized, easy-to-reach space for your keyboard, mouse, and other computer supplies.

#### Solutions:

- Custom Keyboard Glide-Out Shelf
- Custom Glide-Out Workspace

#### Office & craft supplies

Store everything from paints to paper files easily with Solutions for your home office or craft room.

- Divider Shelf
- Custom File Drawer (letter or legal)

#### Collections

Keep your movies, music, games, toys, books, and more in order with Solutions for every collection.

#### Solutions:

- Single-Height Glide-Out Shelves
- Double-Height Glide-Out Shelves

#### Liquor & wine

Create your own bar with secure, organized Solutions for your liquor and wine.

#### Solutions:

• Glide-Out Shelves