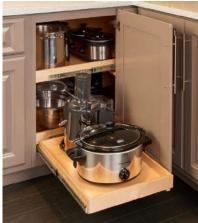

#### Cookware

Store everything from pots and pans to countertop appliances with easy-to-access Solutions.

#### Solutions:

- Single-Height Glide-Out Shelves
- Double-Height Glide-Out Shelves with Dividers