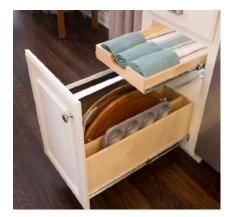

#### Cookware

Store everything from pots and pans to countertop appliances with easy-to-access Solutions.

#### Solutions:

- Single-Height Glide-Out Shelves
- Double-Height Glide-Out Shelves with Dividers