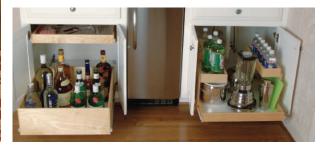

#### Liquor & wine

Create your own bar with secure, organized Solutions for your liquor and wine.

#### Solutions:

• Glide-Out Shelves