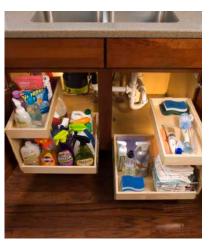

#### Under the sink

Make use of space around your pipes and disposal with Solutions that maximize your storage capacity.

- Side Riser
- Front Riser
- Independent Riser

#### Under the sink

Get the storage space under your sink organized with Solutions that work around your pipes.

- Side Riser
- Front Riser
- Independent Riser
- Glide-Out Customization around pipes