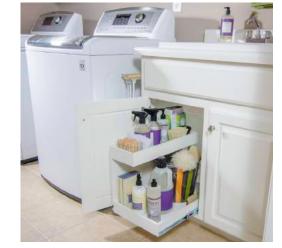

#### Under the sink

Get the storage space under your sink organized with Solutions that work around your pipes.

- Side Riser
- Front Riser
- Independent Riser
- Glide-Out Customization around pipes