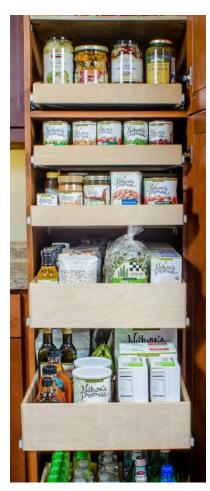

#### Short items

Store short items like cans, jars, tea, and other items simply with Solutions that make everything easy to see.

#### Solutions:

- Single-Height Glide-Out Shelves
- Single-Height Glide-Out Shelves with Slopes or Dividers

#### **Medium items**

Organize everything from cereal boxes to medium-sized bottles in your pantry with easy-to-reach Solutions.

- Single-Height Glide-Out Shelves
- Double-Height Glide-Out Shelves with Dividers

#### Tall items

Keep tall or heavy items from tipping over in your pantry with Solutions that organize and secure your pantry items.

#### Solutions:

- Double-Height Glide-Out Shelves
- Triple-Height Glide-Out Shelves with Dividers
- Sloped Glide-Out Shelves