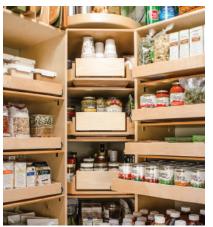

#### Types of pantries

Our Solutions help you make the most of every space in your pantry, no matter which type you have. Here are a few examples of pantries we can transform:

- Walk-in pantry
- Closet pantry
- Cabinet pantry