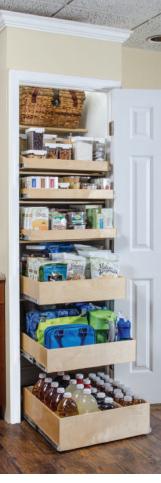

### Making a sandwich should be

**easy.** But if you can't see the peanut butter, reach the jelly, or grab the bread without knocking things over, it's just not. Luckily with ShelfGenie, the things that are meant to be simple actually are.

#### Short items

Store short items like cans, jars, tea, and other items simply with Solutions that make everything easy to see.

#### Solutions:

- Single-Height Glide-Out Shelves
- Single-Height Glide-Out Shelves with Slopes or Dividers

#### **Medium items**

Organize everything from cereal boxes to medium-sized bottles in your pantry with easy-to-reach Solutions.

- Single-Height Glide-Out Shelves
- Double-Height Glide-Out Shelves with Dividers

#### Tall items

Keep tall or heavy items from tipping over in your pantry with Solutions that organize and secure your pantry items.

#### Solutions:

- Double-Height Glide-Out Shelves
- Triple-Height Glide-Out Shelves with Dividers
- Sloped Glide-Out Shelves

#### Types of pantries

Our Solutions help you make the most of every space in your pantry, no matter which type you have. Here are a few examples of pantries we can transform:

- Walk-in pantry
- Closet pantry
- Cabinet pantry