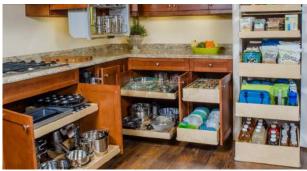

#### Cookware

Store everything from pots and pans to countertop appliances with easy-to-access Solutions.

#### Solutions:

- Single-Height Glide-Out Shelves
- Double-Height Glide-Out Shelves with Dividers