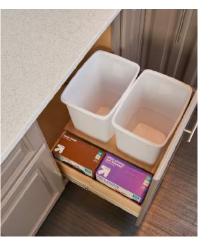

#### Trash

Keep trash and recycling bins out of sight and safe from your pets with helpful Solutions.

#### Solutions:

- Triple-Height Glide-Out Shelf with Trash & Recycling Kit
- Double-Height Glide-Out Shelf with Front Riser
- Reverse Slope Storage