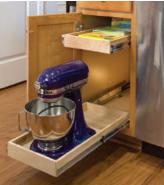

#### Cookware

Store everything from pots and pans to countertop appliances with easy-to-access Solutions.

#### Solutions:

- Single-Height Glide-Out Shelves
- Double-Height Glide-Out Shelves with Dividers