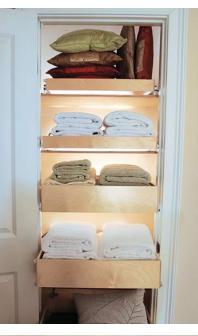

#### Odds & ends

Store everything from towels to sponges with Solutions that create organized spaces for loose items.

#### Solutions:

- Tip-Out Tray
- Towel Bar
- Trash Kit