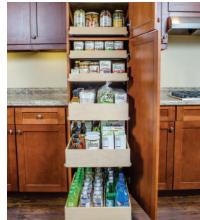

### Making a sandwich should be

**easy.** But if you can't see the peanut butter, reach the jelly, or grab the bread without knocking things over, it's just not. Luckily with ShelfGenie, the things that are meant to be simple actually are.

#### Short items

Store short items like cans, jars, tea, and other items simply with Solutions that make everything easy to see.

#### Solutions:

- Single-Height Glide-Out Shelves
- Single-Height Glide-Out Shelves with Slopes or Dividers

#### **Medium items**

Organize everything from cereal boxes to medium-sized bottles in your pantry with easy-to-reach Solutions.

- Single-Height Glide-Out Shelves
- Double-Height Glide-Out Shelves with Dividers

#### Tall items

Keep tall or heavy items from tipping over in your pantry with Solutions that organize and secure your pantry items.

#### Solutions:

- Double-Height Glide-Out Shelves
- Triple-Height Glide-Out Shelves with Dividers
- Sloped Glide-Out Shelves

#### Types of pantries

Our Solutions help you make the most of every space in your pantry, no matter which type you have. Here are a few examples of pantries we can transform:

- Walk-in pantry
- Closet pantry
- Cabinet pantry