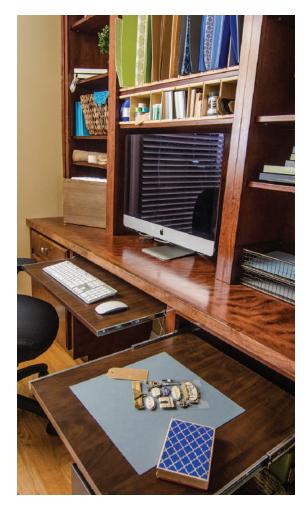

#### **Work-Stations**

Create an organized, easy-to-reach space for your keyboard, mouse, and other computer supplies.

#### Solutions:

- Custom Keyboard Glide-Out Shelf
- Custom Glide-Out Workspace