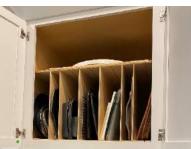

#### Flat items

Organize your cutting boards, cookie sheets, cooling racks, trays, and other flat items with Solutions that maximize your space.

#### Solutions:

- Tray Bin with Dividers
- Divider Shelf