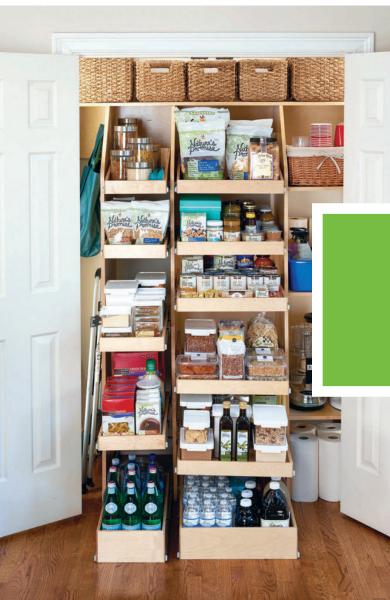

### Making a sandwich should be

**easy.** But if you can't see the peanut butter, reach the jelly, or grab the bread without knocking things over, it's just not. Luckily with ShelfGenie, the things that are meant to be simple actually are.

#### Short items

Store short items like cans, jars, tea, and other items simply with Solutions that make everything easy to see.

#### Solutions:

- Single-Height Glide-Out Shelves
- Single-Height Glide-Out Shelves with Slopes or Dividers

#### **Medium items**

Organize everything from cereal boxes to medium-sized bottles in your pantry with easy-to-reach Solutions.

- Single-Height Glide-Out Shelves
- Double-Height Glide-Out Shelves with Dividers

#### Tall items

Keep tall or heavy items from tipping over in your pantry with Solutions that organize and secure your pantry items.

#### Solutions:

- Double-Height Glide-Out Shelves
- Triple-Height Glide-Out Shelves with Dividers
- Sloped Glide-Out Shelves

#### Types of pantries

Our Solutions help you make the most of every space in your pantry, no matter which type you have. Here are a few examples of pantries we can transform:

- Walk-in pantry
- Closet pantry
- Cabinet pantry