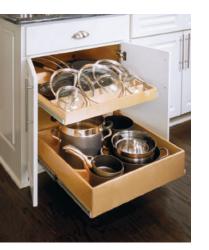

#### Cookware

Store everything from pots and pans to countertop appliances with easy-to-access Solutions.

#### Solutions:

- Single-Height Glide-Out Shelves
- Double-Height Glide-Out Shelves with Dividers