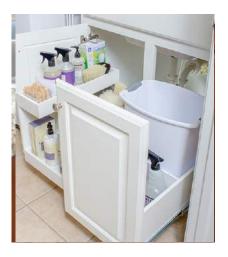

#### Under the sink

Make use of space around your pipes and disposal with Solutions that maximize your storage capacity.

- Side Riser
- Front Riser
- Independent Riser

#### Under the sink

Get the storage space under your sink organized with Solutions that work around your pipes.

- Side Riser
- Front Riser
- Independent Riser
- Glide-Out Customization around pipes