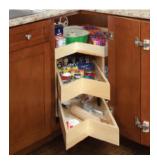

#### **Corner cabinets**

Maximize the space in your corner cabinets and reach all your cookware and kitchen items simply.

- Glide-Around
- Lazy Susan

With custom-designed Solutions, you can reach everything from your cake mixes to your cereal.