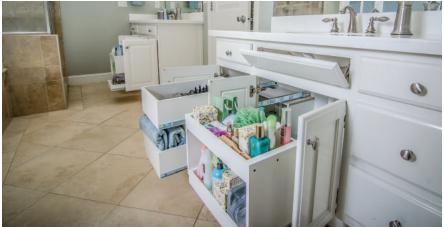

When your bathroom is more organized, you have more space to store your toiletries, cleaning products, and other items. We make reaching these items simple too.

Just because your bathroom has a garden tub doesn't mean it's helping you refresh. With clutter around, it's hard to unwind-let alone find the soap. At ShelfGenie, we know organization makes "me time" better. So relax.

#### Under the sink

Get the storage space under your sink organized with Solutions that work around your pipes.

- Side Riser
- Front Riser
- Independent Riser
- Glide-Out Customization around pipes