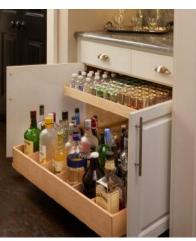

#### Liquor & wine

Create your own bar with secure, organized Solutions for your liquor and wine.

#### Solutions:

• Glide-Out Shelves