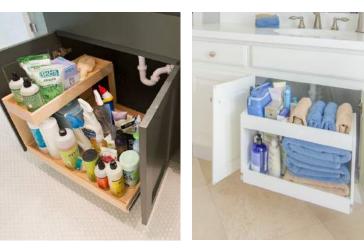

#### Under the sink

Get the storage space under your sink organized with Solutions that work around your pipes.

- Side Riser
- Front Riser
- Independent Riser
- Glide-Out Customization around pipes

#### Odds & ends

Store everything from towels to sponges with Solutions that create organized spaces for loose items.

#### Solutions:

- Tip-Out Tray
- Towel Bar
- Trash Kit